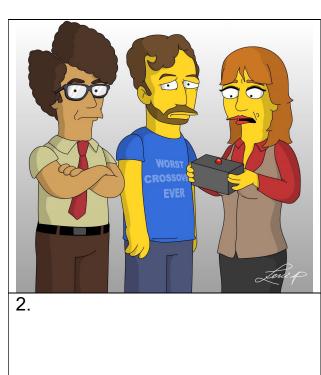

## Simpsons Style TV Shows - ANSWERS -

- 1. Father Ted
- 2. The IT Crowd
- 3. Man Down
- 4. Bottom

- 5. Black Books
- 6. Fawlty Towers
- 7. Fresh Meat
- 8. The Inbetweeners
- 9. Rick and Morty
- 10. Friday Night Dinner