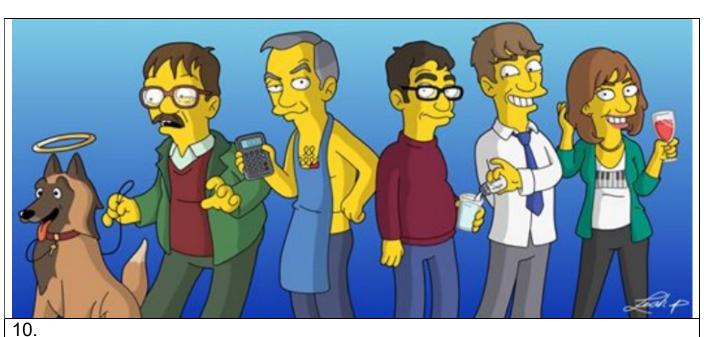

## Simpsons Style TV Shows - ANSWERS -

- 1. Father Ted
- 2. The IT Crowd
- 3. Man Down
- 4. Bottom

- 5. Black Books
- 6. Fawlty Towers
- 7. Fresh Meat
- 8. The Inbetweeners
- 9. Rick and Morty
- 10. Friday Night Dinner