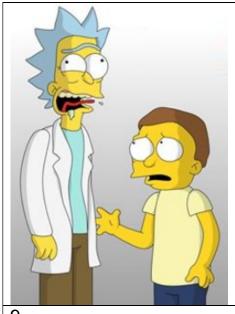

## Simpsons Style TV Shows - ANSWERS -

- 1. Father Ted
- 2. The IT Crowd
- 3. Man Down
- 4. Bottom

- 5. Black Books
- 6. Fawlty Towers
- 7. Fresh Meat
- 8. The Inbetweeners
- 9. Rick and Morty
- 10. Friday Night Dinner