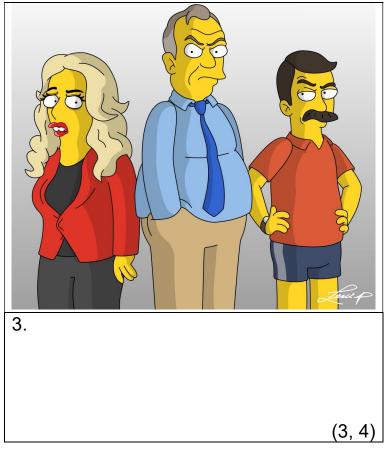

## Simpsons Style TV Shows - ANSWERS -

- 1. Father Ted
- 2. The IT Crowd
- 3. Man Down
- 4. Bottom

- 5. Black Books
- 6. Fawlty Towers
- 7. Fresh Meat
- 8. The Inbetweeners
- 9. Rick and Morty
- 10. Friday Night Dinner