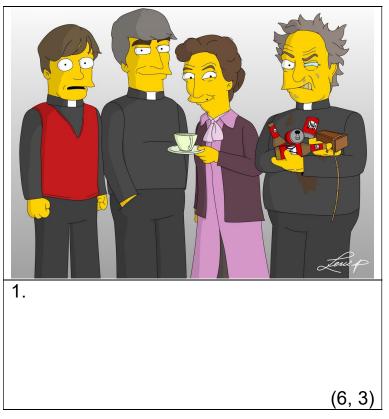

## Simpsons Style TV Shows - ANSWERS -

- 1. Father Ted
- 2. The IT Crowd
- 3. Man Down
- 4. Bottom

- 5. Black Books
- 6. Fawlty Towers
- 7. Fresh Meat
- 8. The Inbetweeners
- 9. Rick and Morty
- 10. Friday Night Dinner