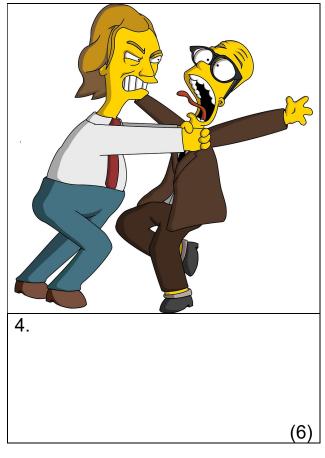

## Simpsons Style TV Shows - ANSWERS -

- 1. Father Ted
- 2. The IT Crowd
- 3. Man Down
- 4. Bottom

- 5. Black Books
- 6. Fawlty Towers
- 7. Fresh Meat
- 8. The Inbetweeners
- 9. Rick and Morty
- 10. Friday Night Dinner