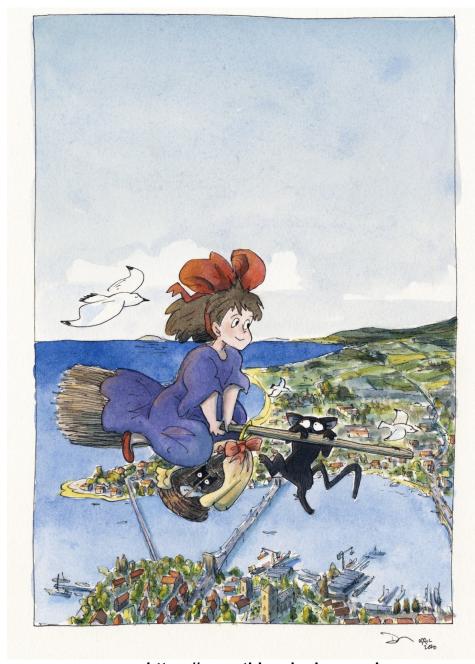

(the picture above is of Kiki the witch and her cat Jiji, from the film Kiki's Delivery Service)