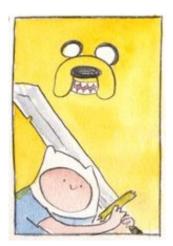

2.

3. \_ \_ \_ \_

4.

5. \_ \_ \_ \_

6. \_ \_ \_ \_ \_ \_

7. \_ \_ \_ \_ \_

8.

9. \_\_\_\_ the Human and \_\_\_\_ the Dog

## Dan Berry's Answers

https://www.thingsbydan.co.uk

- 1. Data, from Star Trek (TV)
- 2. Hilda, from Hilda (books and TV)
- 3. Darth Maul, from Star Wars (movie)
- 4. Totoro, from My Neighbour Totoro (movie)
- 5. Goku, from Dragon Ball (manga and TV)
- 6. Hellboy, from Hellboy (books and movies)
- 7. Charlie Brown, from Peanuts (cartoons)
- 8. Slimer, from Ghostbusters (movies and TV)
- 9. Finn and Jake, from Adventure Time (comics and TV)
- 10. Blackadder, from Blackadder (TV)
- 11. Haddock, from TimTin (comics and movie)
- 12. Mr Twit & Mrs Twit (book)